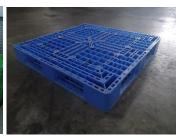

## Plastic pallets:- Load capacity ~ 1000kg MOQ for free delivery 20pcs

| Recycled                                     | New                                        |  |
|----------------------------------------------|--------------------------------------------|--|
| SGD24.00/pc                                  | (1140 x 1140 x 140mm) around SGD36.00/pc   |  |
| based - on type/size/qty/order frequency etc | based on type/size/qty/order frequency etc |  |