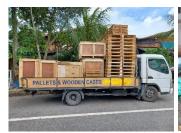

### Pallets & Wooden Cases











#### We are able to provide :

# Heat treated wooden pallets with certificate MOQ for free delivery 20pcs

| Recycled CP3                          | Recycled CP9                          | Recycled CP1                         | Recycled Euro                       | Recycled 2sided                      |
|---------------------------------------|---------------------------------------|--------------------------------------|-------------------------------------|--------------------------------------|
| (114x114cm)<br>Load capacity ~ 1250kg | (114x114cm)<br>Load capacity ~ 1500kg | (120x100cm)<br>Load capacity ~ 750kg | (120x80cm)<br>Load capacity ~ 750kg | (110x110cm)<br>Load capacity ~ 750kg |
| @ SGD18.00/pc                         | @ SGD21.00/pc                         | @ SGD16