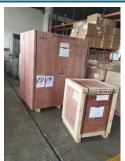

## wooden cases with certificate

MOQ = 2pcs , if only 1pcs small add SGD65.00 transport

| 0.5m x 0.5m x 0.5m | SGD \$140.00 |  |  |
|--------------------|--------------|--|--|
| 1m x 1m x 1m       | SGD \$170.00 |  |  |
| 1.5m x 1.5m x 1m   | SGD \$210.00 |  |  |